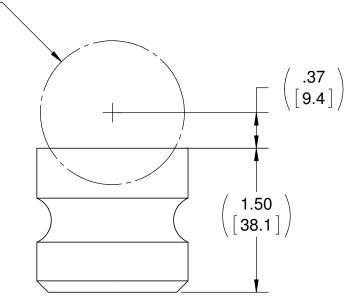

## Item Number: 1.5THF (includes base & cover)

**DIMENSIONS:** 

INCH X.XX MM [X.XX] REFERENCE (X.XX)

## TITLE: 1.5THF FLOOR MOUNT ADAPTER

MATERIAL: STAINLESS STEEL

HARDNESS: HRC 42-45

FINISH: MACHINED

MEIGHT (ESTIMATED)

0.623 LBS

DATE: 1/13/2014 SCALE: 1:1