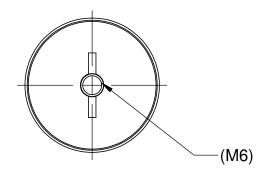

## Item Number: 1.5THF (includes base & cover)

**DIMENSIONS:** 

INCH X.XX MM [X.XX] REFERENCE (X.XX)

## TITLE: 1.5THF FLOOR MOUNT ADAPTER

MATERIAL: STAINLESS STEEL

HARDNESS: HRC 42-45

FINISH: MACHINED

MEIGHT (ESTIMATED)

0.623 LBS

DATE: 1/13/2014 SCALE: 1:1