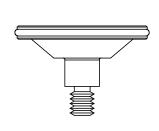

## Item Number: 1.5THF (includes base & cover)

**DIMENSIONS:** 

INCH X.XX MM [X.XX] REFERENCE (X.XX)

## TITLE: 1.5THF FLOOR MOUNT ADAPTER

MATERIAL: STAINLESS STEEL

HARDNESS: HRC 42-45

FINISH: MACHINED

MEIGHT (ESTIMATED)

0.623 LBS

DATE: 1/13/2014 SCALE: 1:1