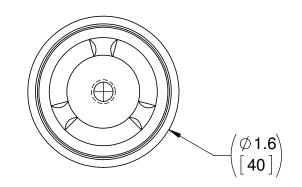

## Item Number: 1.5THF (includes base & cover)

**DIMENSIONS:** 

INCH X.XX MM [X.XX] REFERENCE (X.XX)

## TITLE: 1.5THF FLOOR MOUNT ADAPTER

MATERIAL: STAINLESS STEEL

HARDNESS: HRC 42-45

FINISH: MACHINED

MEIGHT (ESTIMATED)

0.623 LBS

DATE: 1/13/2014 SCALE: 1:1