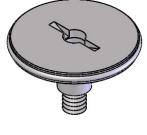

## Item Number: 1.5THF (includes base & cover)

**DIMENSIONS:** 

INCH X.XX MM [X.XX] REFERENCE (X.XX)

## TITLE: 1.5THF FLOOR MOUNT ADAPTER

MATERIAL: STAINLESS STEEL

HARDNESS: HRC 42-45

FINISH: MACHINED

MEIGHT (ESTIMATED)

0.623 LBS

DATE: 1/13/2014 SCALE: 1:1