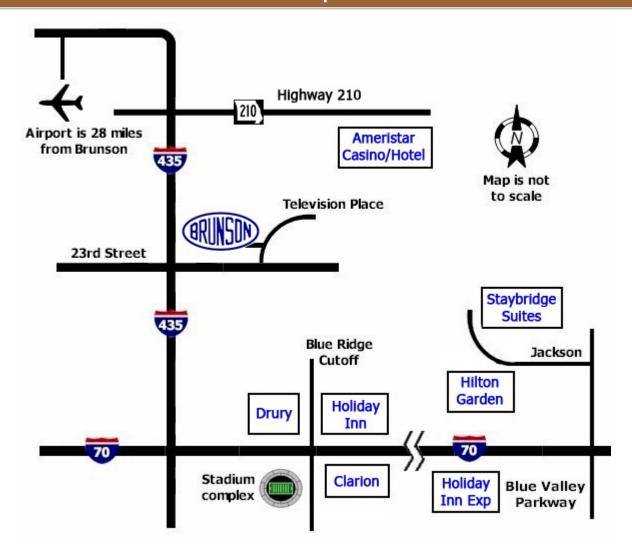

## **Contact info and Directions to our office from Airport**

Brunson Instrument Co. 8000 E. 23rd Street Kansas City, MO 64129

Toll free: 877.MEASURE

(877.632.7873) Tel: 816.483.3187 Fax: 816.241.1945 From the Kansas City airport (MCI): From either the airport terminals or the rental car facilities near the airport, follow the signs indicating "Airport Exit". Watch for and take "I-435 East/ St. Louis". This highway changes to I-435 South within a short time. Follow I-435 South, taking exit #61, 23rd Street (also marked as Missouri Hwy 78). Turn left (east) on 23rd Street and go to the first light (Television Place). Turn left on Television Place, and turn left again immediately into our uphill driveway. Visitor's parking spaces are located in front of the main brick entrance to our building. Our office is 30 minutes from the airport.